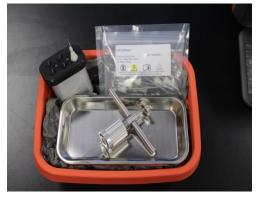

#### Kits comes with:

Handheld Tissue Xtractor, 6 bags of coring probes (probes), metal tissue tray holder, probe chilling nest and a dry ice bucket.

Optional items: Cryostat adapter with plastic tissue trays.