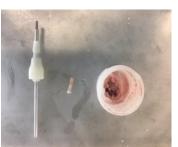

### Frozen Tissue Xtractor:

Preserves sample quality and streamlines sample processing.

- Simple and easy design for extracting out small aliquots of tissue.
- Provides smaller labs workflow options.
- Supports highest sample quality and integrity without the THAW cycle.
- Preserves frozen tissue without contamination allowing for increase sample utilization.

#### The Tissue Xtractor

Eliminates the thaw cycle preserving labile molecules

Various tissue types and sizes can be cored

Targets specific tissue sections.

Reduces operating costs, increasing productivity

Avoids manual slicing of tissue

Extracts out small volume aliquots for downstream analysis